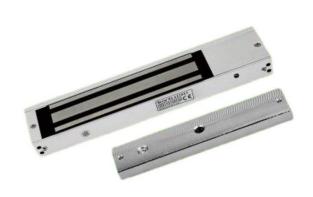

## EM01(B) Single slim maglock, unmonitored

Slim single unmonitored magnetic lock. Compact design, making it ideal for all indoor applications.

## **Features**

- MOV provides spike and surge protection
- Fail-safe operation (power to lock)
- Anti-residual magnetism protection
- Top-plate, armature-plate and fixings included
- Slim design
- Dual voltage 12Vdc or 24Vdc (selectable)
- Surface mount
- Silver anodised zinc finish