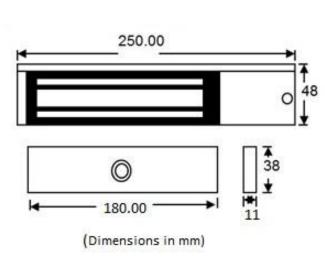

## EM01(B) Single slim maglock, unmonitored

Slim single unmonitored magnetic lock. Compact design, making it ideal for all indoor applications.

## **Technical Information**

- Current draw = 500mA @ 12Vdc / 250mA
   @ 24Vdc
- Voltage tolerance: +/- 15%
- Operating temp: -10°C to + 55°C
- · Humidity: 0-90% non-condensing
- Weight: 2kg approx.